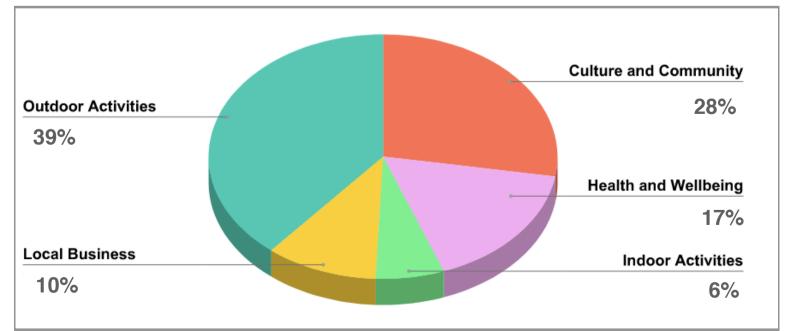

### We Dundee stage 1 responses - main themes:

#### We Dundee stage 1 responses - breakdown of themes:

We Dundee first stage submissions have come from people in the following postcodes:

| DD1 | DD2 | DD3 | DD4 | DD5 | DD6 | DD8 | DD9 | PH1 | BS6 | KY1 | Total |
|-----|-----|-----|-----|-----|-----|-----|-----|-----|-----|-----|-------|
| 27  | 59  | 33  | 39  | 31  | 9   | 4   | 1   | 2   | 1   | 1   | 207   |