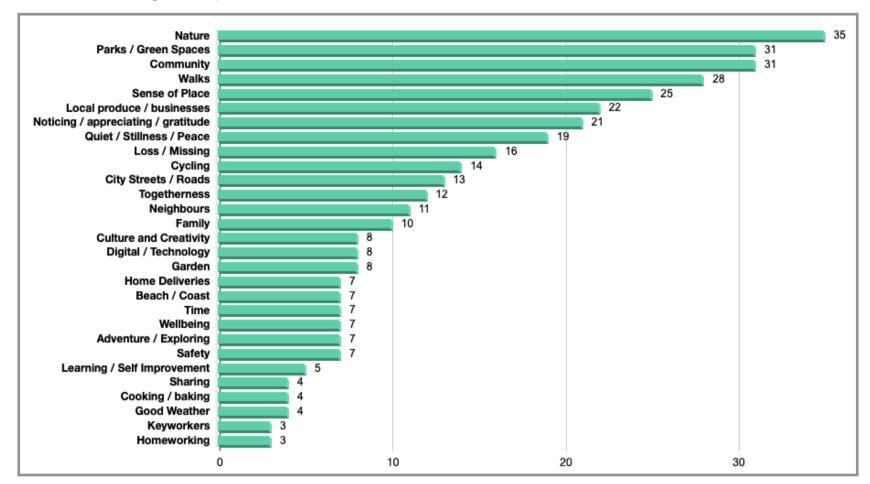

### We Dundee stage 1 responses - main themes:

The ideas received to the above question over the six week period were incredibly varied - poignant, funny, innovative and full of gratitude. They covered many topics including; the outdoors, Dundee's sense of community, and looking after health and wellbeing.