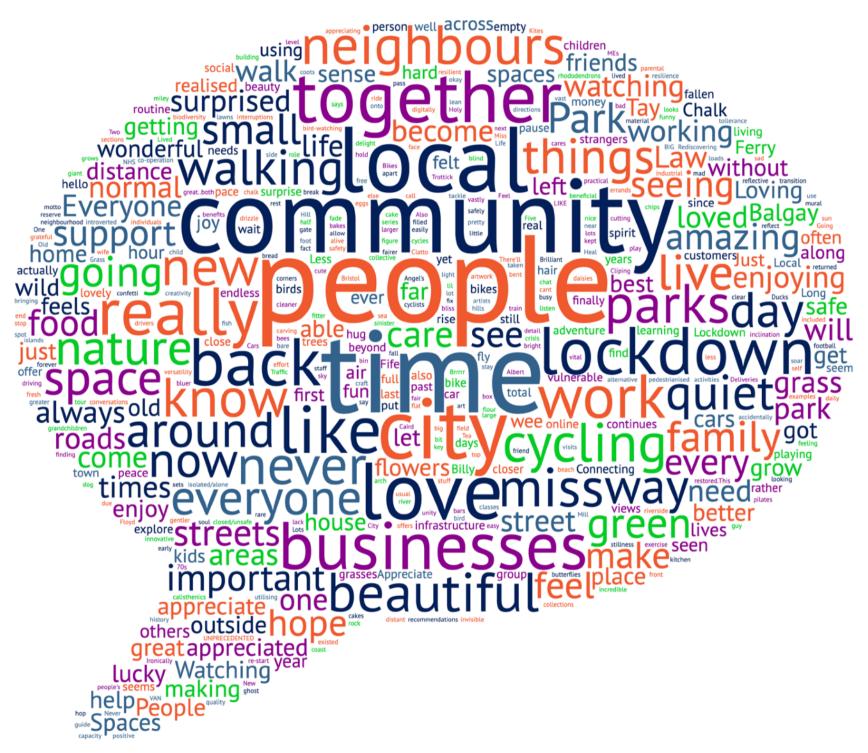

## What's been surprising about your Dundee during these times?

We Dundee word cloud summary of 215 submissions: the larger the word, the more times it was submitted.

www.wedundee.com #wedundee